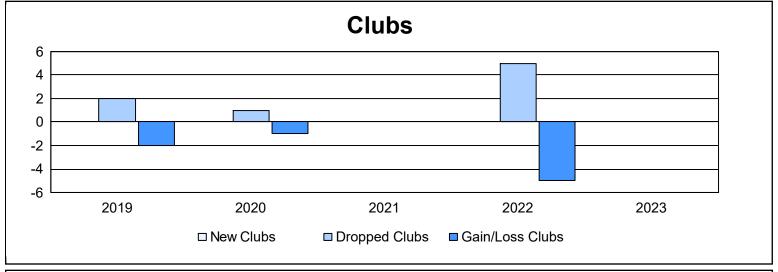

District 15 As of June 2023 Cumulative

| Year      | New<br>Clubs | Dropped<br>Clubs | Gain/<br>Loss<br>Clubs | New<br>Members | Charter<br>Members | Reinstate<br>Members | Transfer<br>Members | Total<br>Member<br>Added | Total<br>Members<br>Dropped | Gain/<br>Loss<br>Members |
|-----------|--------------|------------------|------------------------|----------------|--------------------|----------------------|---------------------|--------------------------|-----------------------------|--------------------------|
| 2018-2019 | 0            | 2                | -2                     | 83             | 0                  | 3                    | 2                   | 88                       | 103                         | -15                      |
| 2019-2020 | 0            | 1                | -1                     | 57             | 0                  | 1                    | 3                   | 61                       | 121                         | -60                      |
| 2020-2021 | 0            | 0                | 0                      | 64             | 0                  | 11                   | 6                   | 81                       | 125                         | -44                      |
| 2021-2022 | 0            | 5                | -5                     | 72             | 0                  | 13                   | 5                   | 90                       | 139                         | -49                      |
| 2022-2023 | 0            | 0                | 0                      | 80             | 2                  | 45                   | 3                   | 130                      | 97                          | 33                       |
| Average   | 0            | 2                | -2                     | 71             | 0                  | 15                   | 4                   | 90                       | 117                         | -27                      |